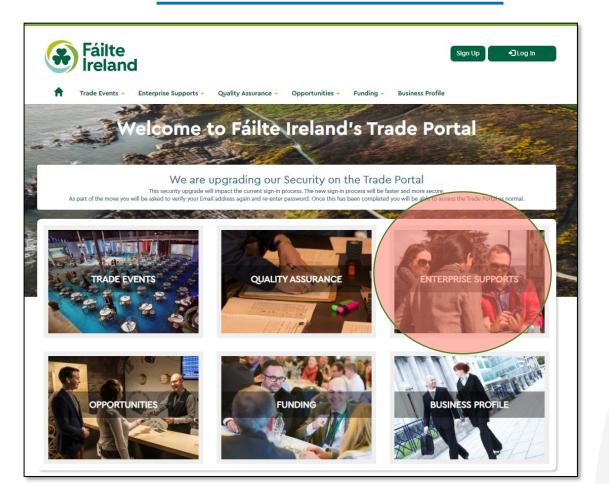

#### How to Access the National Schedule

1. Log into the Enterprise Supports section of **Fáilte Ireland's Trade Portal** 

OR

2. Visit the Support Programmes Schedule on the <u>Fáilte Ireland Business Supports Hub</u>